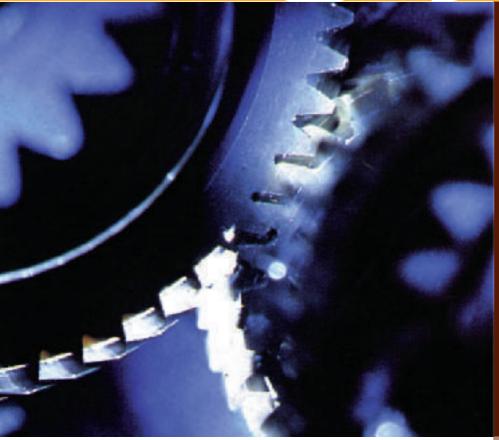

# Super EP Gear Oil

- Silences noisy gears & reduces operating temperature due to superior lubricity.
- Follows the gear train tenaciously to prevent "dry" gears.
- Eliminates seal "weep" & leakage due to oil foaming.

- **Omega 690** gives superior lubricity and friction reduction to silence noisy gear sets and depress operating temperature.
- Omega 690 follows the gear train tenaciously to prevent "dry" gears and premature parts wear.
- Omega 690 eliminates seal "weep" and leakage due to oil foaming.

## OUTSTANDING PROPERTIES

Omega 690 is the super EP (extreme-pressure) gear oil that:

- Is super stable works to effectively prevent sludging, thickening and "hit-and-miss" lubrication.
- Features special moisture deflection action that enables rapid and reliable separation from water contamination to eliminate emulsification and allows easy drain-off of water condensation in gearboxes. Will not wash out.
- Dramatically reduces metal-to-metal contact and promotes long-term gear life.
- Prevents "acid" formation within gearboxes for optimum performance.